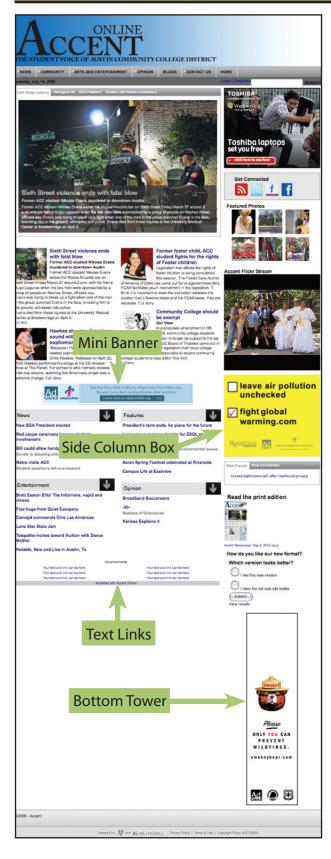

# **Advertise Online**

Three great ways to place your ad on theaccent.org

#### **Place Free Online Ad With Print Buy**

Receive a **free** online ad when you purchase six print ads. Your online campaign will run for the entire time your print ad runs in the award winning Accent newspaper.

| Print Ad Size         | Free Online Size |
|-----------------------|------------------|
| Full Page or 1/2 Page | Side Column Box  |
| 1/4 Page or 1/8 Page  | Mini Banner      |
| 2 Col., 1 Col.        | Bottom Tower     |
| Business Card         | Text Link        |

#### **Purchase Web Display Ads**

Buy online display ads with no print placement. All prices are for a 14 day rotation in one of the three available display areas. Your ad will rotate with up to five other ads.

| Size            | Width x Height | Price  |
|-----------------|----------------|--------|
| Side Column Box | 300 x 250      | 300.00 |
| Mini Banner     | 468 x 60       | 240.00 |
| Bottom Tower    | 160 x 600      | 200.00 |

### **Place Text Links**

Place up to 50 characters (including spaces) of your text and a link to your site on the front page of theaccent.org. Your message will be the first thing readers see under the frequently updated and award winning content.