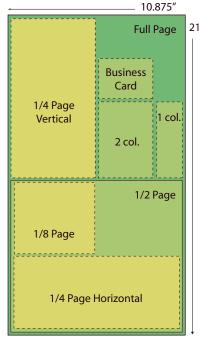

#### **Method of Payment:**

- Check or money order
- Payable to Accent 4400 College Park Dr., 2107 Round Rock, Tx. 78665

| Size                | Width x Height   | 4-Color | B&W     |
|---------------------|------------------|---------|---------|
| Full Page           | 10.542" x 20.67" | 1700.00 | 1200.00 |
| 1/2 Page            | 10.542" x 10.35" | 750.00  | 600.00  |
| 1/4 Page Horizontal | 10.542" x 5.18"  | 375.00  | 300.00  |
| 1/4 Page Vertical   | 5.19" x 10.542"  | 375.00  | 300.00  |
| 1/8 Page            | 5.19" x 5.27"    | -       | 160.00  |
| 2 Column            | 3.4" x 5.27"     | -       | 100.00  |
| 1 Column            | 1.62" x 5.27"    | -       | 55.00   |
| Business Card       | 3.4" x 2"        | -       | 50.00   |