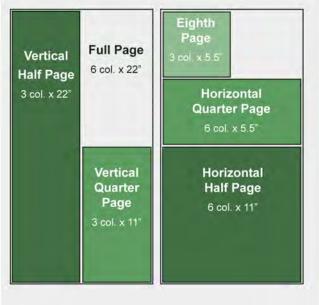

## **POPULAR SIZES**

| Full Page        | 6 col. x 22" = 132 c.i.   |
|------------------|---------------------------|
| Half Page (V)    | 3 col. x 22" = 66 c.i.    |
| Half Page (H)    | 6 col. x 11" = 66 c.i.    |
| Quarter Page (V) | 3 col. x 11" = 33 c.i.    |
| Quarter Page (H) | 6 col. x 5.5" = 33 c.i.   |
| Sixth Page*      | 2 col. x 11" = 22 c.i.    |
| Eighth Page      | 3 col. x 5.5" = 16.5 c.i. |
| 1/12 Page*       | 2 col. x 5.5" = 11 c.i.   |
| 1/16 Page*       | 3 col. x 3" = 9 c.i.      |
| Business Card*   | 2 col. x 3" = 6 c.i.      |

\* Not Pictured - (V) Vertical - (H) Horizontal