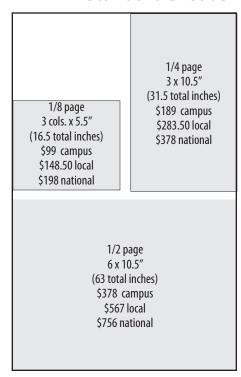

## **Standard Broadsheet Sizes and Prices**

# **Advertising Rates**

Campus Rate: \$6/column inch

**Campus** rate applies to any student, faculty or staff member with an MTSU ID, any campus department or any student organization.

**Local Rate: \$9/column inch** 

**Local** rate applies to advertiser located in Tennessee

National Rate: \$12/column inch

**National** rate applies to advertiser who uses a national advertising agency or businesses located outside of Tennessee