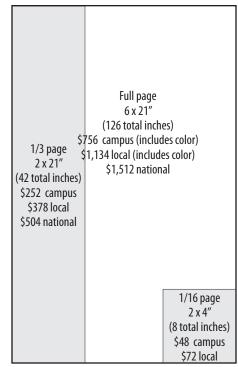

## **Standard Broadsheet Sizes and Prices**

# **Advertising Rates**

Campus Rate: \$6/column inch

**Campus** rate applies to any student, faculty or staff member with an MTSU ID, any campus department or any student organization.

**Local Rate: \$9/column inch** 

**Local** rate applies to advertiser located in Tennessee

National Rate: \$12/column inch

**National** rate applies to advertiser who uses a national advertising agency or businesses located outside of Tennessee