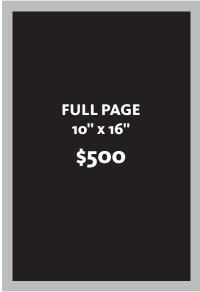

ECONOMY\*\* 1.75" X 2.5"

**INSERTS\*** 

(8.5" x 11" MAX)

\$50 per 1,000

inserts (minimum

order 3,000)

PRINT ADS

Sizes and Rates (Please see following page for web ads)

to back cover ads. If you require design services please contact the ad office. Design services are limited

Prices apply to black and white ads only. Full color processing is available for an additional \$200, regardless of ad size. Premium placement charge of \$100 is applied

\*We accept preprinted inserts at \$100 per 1,000 inserts, minimum 3,000. Frequency discounts are available for four or more placements.

\*\*Economy ads are limited, must be prepaid with a minimum order of 4 issues.