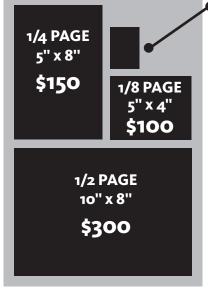

ECONOMY\*\* 1.75" X 2.5"

**INSERTS\*** 

(8.5" x 11" MAX)

\$50 per 1,000

inserts (minimum

order 3,000)

PRINT ADS

Sizes and Rates (Please see following page for web ads)

to back cover ads. If you require design services please contact the ad office. Design services are limited

Prices apply to black and white ads only. Full color processing is available for an additional \$200, regardless of ad size. Premium placement charge of \$100 is applied

\*We accept preprinted inserts at \$100 per 1,000 inserts, minimum 3,000. Frequency discounts are available for four or more placements.

\*\*Economy ads are limited, must be prepaid with a minimum order of 4 issues.