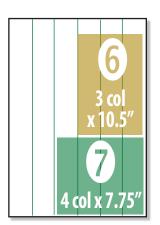

**Quarter Page** 3x10.5 (4.8" x 10.5") 4x7.75 (6.5" x 7.75") 31.5 Column Inches

**Eighth Page** 3x5.5 (4.8" x 5.5") 2x7.5 (3.18" x 8.25") 16.5 Column Inches