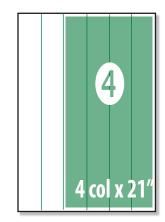

**Two Thirds Page** 4x21 (4.8" x 21") 84 Column Inches

**Half Page** 3x21 (4.8" x 21") 6x10.5 (9.8" x 10.5") 63 Column Inches

63 Column Inches

| 4 col                                |  |  |          |          |   |  |  |  |  |
|--------------------------------------|--|--|----------|----------|---|--|--|--|--|
|                                      |  |  | )<br>15. | (<br>75' | , |  |  |  |  |
| Half Page<br>4x15.75 (6.5" x 15.75") |  |  |          |          |   |  |  |  |  |