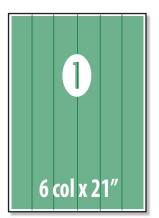

# **Ad Rates** 2010-2011 Student newspaper of The University of Alabama at Birmingham

**Full Page** 6x21 (9.8" x 21") 126 Column Inches

3/4 Page 6x15.75 (9.8" x 15.75") 94.5 Column Inches

"Short" Page 5x18 (8.2" x 21") 90 Column Inches

# **Local Rates...**

|   | Ad Size                | One-Time   | With Cash Discount |
|---|------------------------|------------|--------------------|
| 0 | Full Page              | \$1,008.00 | \$907.20           |
| 2 | Three-Fourths Page     | \$756.00   | \$680.40           |
| 3 | "Short" Page           | \$720.00   | \$648.00           |
| 4 | Two Thirds Page        | \$672.00   | \$604.80           |
| 6 | Half Page Horizontal   | \$504.00   | \$453.60           |
| 6 | Half Page Vertical     | \$504.00   | \$453.60           |
| 6 | Half Page Rectangle    | \$504.00   | \$453.60           |
| 6 | Quarter Page Vertical  | \$252.00   | \$226.80           |
| 7 | Quarter Page Square    | \$248.00   | \$223.20           |
| 8 | Eighth Page Vertical   | \$132.00   | \$118.80           |
| 8 | Eighth Page Horizontal | \$132.00   | \$118.80           |