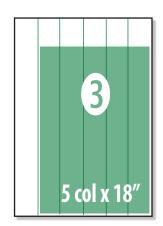

# **Ad Rates** 2010-2011 Student newspaper of The University of Alabama at Birmingham

**Full Page** 6x21 (9.8" x 21") 126 Column Inches

3/4 Page 6x15.75 (9.8" x 15.75") 94.5 Column Inches

"Short" Page 5x18 (8.2" x 21") 90 Column Inches