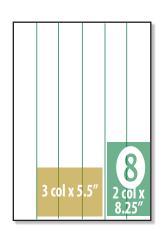

**Quarter Page** 3x10.5 (4.8" x 10.5") 4x7.75 (6.5" x 7.75") 31.5 Column Inches

**Eighth Page** 3x5.5 (4.8" x 5.5") 2x7.5 (3.18" x 8.25") 16.5 Column Inches