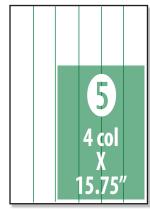

**Two Thirds Page** 4x21 (4.8" x 21") 84 Column Inches

**Half Page** 3x21 (4.8" x 21") 6x10.5 (9.8" x 10.5") 63 Column Inches

63 Column Inches

| 4 col                                |  |  |          |          |   |  |  |  |  |
|--------------------------------------|--|--|----------|----------|---|--|--|--|--|
|                                      |  |  | )<br>15. | (<br>75' | , |  |  |  |  |
| Half Page<br>4x15.75 (6.5" x 15.75") |  |  |          |          |   |  |  |  |  |