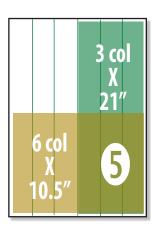

**Two Thirds Page** 4x21 (4.8" x 21") 84 Column Inches

**Half Page** 3x21 (4.8" x 21") 6x10.5 (9.8" x 10.5") 63 Column Inches

63 Column Inches

| 4 col                                |  |  |          |          |   |  |  |  |  |
|--------------------------------------|--|--|----------|----------|---|--|--|--|--|
|                                      |  |  | )<br>15. | (<br>75' | , |  |  |  |  |
| Half Page<br>4x15.75 (6.5" x 15.75") |  |  |          |          |   |  |  |  |  |