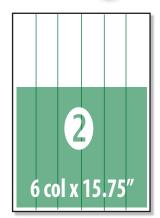

# **Ad Rates** 2010-2011 Student newspaper of The University of Alabama at Birmingham

**Full Page** 6x21 (9.8" x 21") 126 Column Inches

3/4 Page 6x15.75 (9.8" x 15.75") 94.5 Column Inches

"Short" Page 5x18 (8.2" x 21") 90 Column Inches

# **Local Rates...**

|   | Ad Size                | One-Time   | With Cash Discount |
|---|------------------------|------------|--------------------|
| 0 | Full Page              | \$1,008.00 | \$907.20           |
| 2 | Three-Fourths Page     | \$756.00   | \$680.40           |
| 3 | "Short" Page           | \$720.00   | \$648.00           |
| 4 | Two Thirds Page        | \$672.00   | \$604.80           |
| 6 | Half Page Horizontal   | \$504.00   | \$453.60           |
| 6 | Half Page Vertical     | \$504.00   | \$453.60           |
| 6 | Half Page Rectangle    | \$504.00   | \$453.60           |
| 6 | Quarter Page Vertical  | \$252.00   | \$226.80           |
| 7 | Quarter Page Square    | \$248.00   | \$223.20           |
| 8 | Eighth Page Vertical   | \$132.00   | \$118.80           |
| 8 | Eighth Page Horizontal | \$132.00   | \$118.80           |