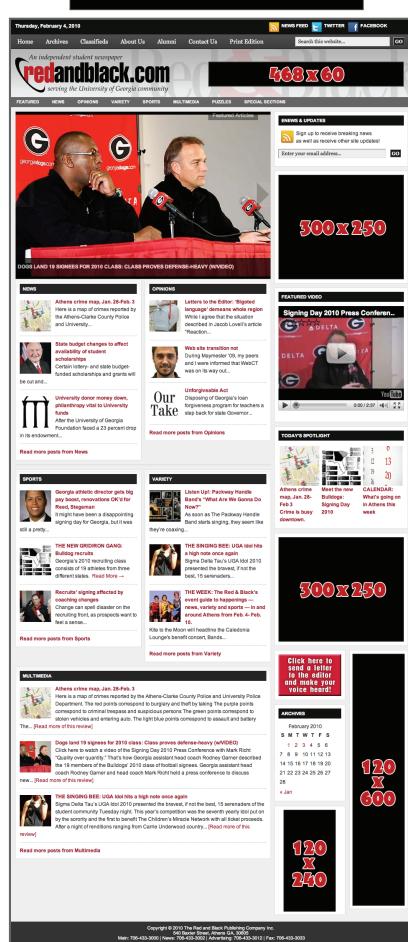

- Over 4 million page impressions in 2009
- Averaged over 500,000 page impressions per month during the Fall of 2009
- In addition to students and faculty, UGA parents and alumni account for more than half of the page views

Positions, size, and rates\*

Leaderboard (728x90): \$25/cpm

**Header** (468x60): **\$10**/cpm

**Top Rectangle** (300x250): **\$6**/cpm

Middle Rectangle (300x250): \$4/cpm

**Skyscraper** (120x600): **\$4**/cpm

Vertical Banner (120x240): \$3/cpm