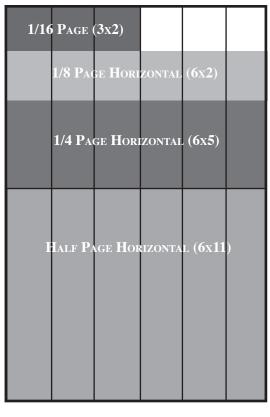

# SAMPLE AD SIZES

#### Column Sizes

Columns 1 2 3 4 5 6 Inches 1.73 3.71 5.69 7.67 9.65 11.625