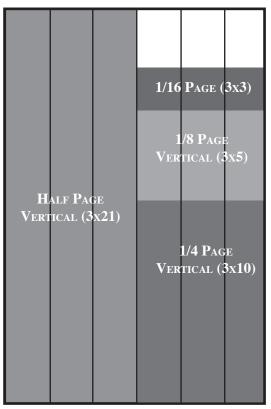

# SAMPLE AD SIZES

#### Column Sizes

Columns 1 2 3 4 5 6 Inches 1.73 3.71 5.69 7.67 9.65 11.625