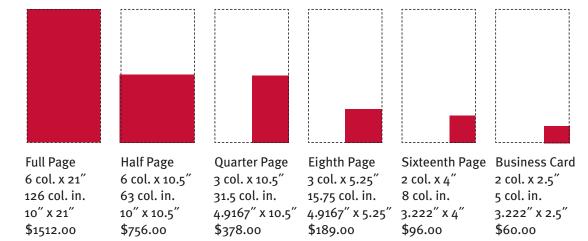

# **COMMON AD SIZES AND PRICING**

Prices shown are based on open rates and are per issue.